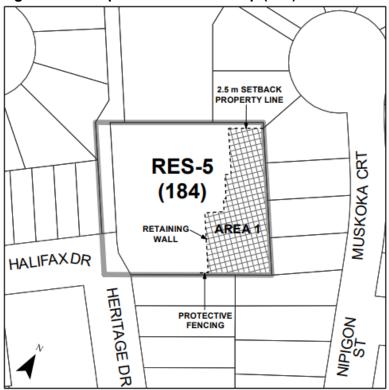

- a) On-site visitor parking shall be permitted within the front yard.
- b) Maximum Floor Space Ratio shall be 0.68.
- c) Minimum front yard lot width shall be 17.0 metres.
- d) Minimum and maximum height of the required visual barrier shall be 2.44 metres.
- e) No buildings, fences or structures (including decks, terraces, balconies or major storm water management structures and pipes) shall be located within Area 1 shown on Figure 1 hereto.

Figure 1: Site Specific Provision Map (184)